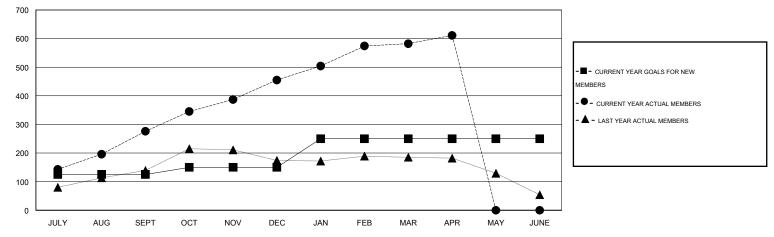

## GMT: NAZMUL HAQUE

| GMT: NAZMUL HAQUE |                  |                  | LOCATIC          | n INDIA               |               |                    |                                     |                    | GMT CA 6         |
|-------------------|------------------|------------------|------------------|-----------------------|---------------|--------------------|-------------------------------------|--------------------|------------------|
|                   |                  | Clubs            |                  |                       | Members       |                    |                                     |                    |                  |
|                   | RESUL            | TS FOR 2015-2016 |                  | RESULTS FOR 2015-2016 |               |                    |                                     |                    |                  |
| QUARTER           | NEW CLUB<br>GOAL | NEW CLUBS        | DROPPED<br>CLUBS | NET<br>GAIN/LOSS      | QUARTER       | NEW MEMBER<br>GOAL | CHARTER AND<br>NEW MEMBERS<br>ADDED | DROPPED<br>MEMBERS | NET<br>GAIN/LOSS |
| JULY/AUG/SEPT     | 1                | 5                | 0                | 5                     | JULY/AUG/SEPT | 125                | 296                                 | 20                 | 276              |
| OCT/NOV/DEC       | 1                | 2                | 0                | 2                     | OCT/NOV/DEC   | 25                 | 201                                 | 22                 | 179              |
| JAN/FEB/MAR       | 1                | 1                | 0                | 1                     | JAN/FEB/MAR   | 100                | 144                                 | 17                 | 127              |
| APR/MAY/JUNE      | 1                | 1                | 0                | 1                     | APR/MAY/JUNE  | 0                  | 36                                  | 7                  | 29               |