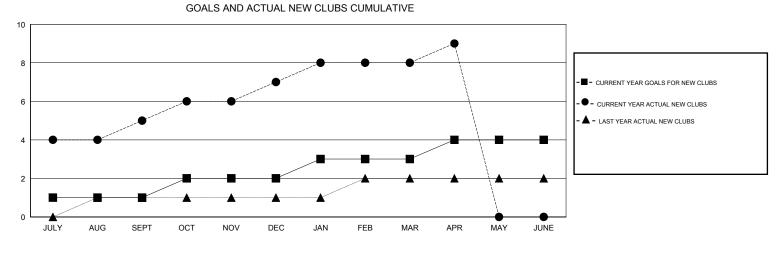

## GMT: NAZMUL HAQUE

| GMT: NAZMUL HAQUE |                  |                  | LOCATIC          | n INDIA               |               |                    |                                     |                    | GMT CA 6         |
|-------------------|------------------|------------------|------------------|-----------------------|---------------|--------------------|-------------------------------------|--------------------|------------------|
|                   |                  | Clubs            |                  |                       | Members       |                    |                                     |                    |                  |
|                   | RESUL            | TS FOR 2015-2016 |                  | RESULTS FOR 2015-2016 |               |                    |                                     |                    |                  |
| QUARTER           | NEW CLUB<br>GOAL | NEW CLUBS        | DROPPED<br>CLUBS | NET<br>GAIN/LOSS      | QUARTER       | NEW MEMBER<br>GOAL | CHARTER AND<br>NEW MEMBERS<br>ADDED | DROPPED<br>MEMBERS | NET<br>GAIN/LOSS |
| JULY/AUG/SEPT     | 1                | 5                | 0                | 5                     | JULY/AUG/SEPT | 125                | 296                                 | 20                 | 276              |
| OCT/NOV/DEC       | 1                | 2                | 0                | 2                     | OCT/NOV/DEC   | 25                 | 201                                 | 22                 | 179              |
| JAN/FEB/MAR       | 1                | 1                | 0                | 1                     | JAN/FEB/MAR   | 100                | 144                                 | 17                 | 127              |
| APR/MAY/JUNE      | 1                | 1                | 0                | 1                     | APR/MAY/JUNE  | 0                  | 36                                  | 7                  | 29               |